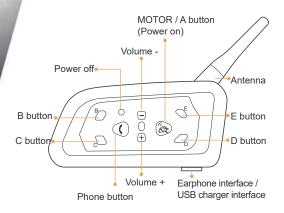

## Functions

1. Power on/Power off

Power on: Long press (ゐ for 2s till the indicator light flash. Power off: Press ●

#### 2. Connect with phone (GPS/MP3)

Long press (5, until red and blue light flash. Turn on phone bluetooth and search bluetooth to connect V6, pairing successfully, intercom's blue light flash. (If GPS/MP3 support bluetooth function, same operation way with phone)

### 3. Last number redial

After connecting phone, long press **()** 3s, device will automatic dial phone of the final phone calling number.

### 4. Receiving a call

When comes a call, without operation 5s, phones will automatic receive.

5. Refuse a call When comes a call, press ( to end call

6. Play/Suspend music Short press () (95% compatible with cellphone music play).

7. Volume control Add volume: Press ■ Down volume: Press ■

#### 8. Choose music

Previous music: Long press 🖶 for 2s Next music: Long press 🗈 for 2s

### 9. Charging tip

When charging, the red light is always on, after the full charge, the red light is off.

#### 10. Clear pairing (Restore factory settings)

Press () and () button at the same time, the indicator light flashes red three times and blue once.