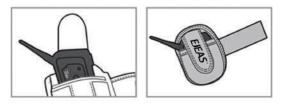

#### Attentions

1. Please use the standard charger to ensure the battery life.

2. To prevent V6C from rain and water, the headset should be fully inserted in.

\* When the old version of the machine is used as the main machine, it cannot be successfully paired with the new version of the machine. The new version of the machine must be used as the main machine to successfully pair with the old version of the machine.