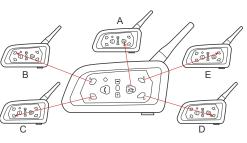

## **Connection Method**

V6C is an 2-way communication intercom up to 6 riders to connect at a time, 1 main device can talk with another 5 sub-machines.

Connect main device and A device, long press the so for 5s till red & blue lights flash. After both of them find each other, one of them will automatically initiate a pairing connection, and the blue light will flash quickly. After a while, the blue light flashes slow simultaneously, two devices can normal talk.

To pair the next sub-machine, press the pairing button of main device first to disconnect. Connect another four V6C, just repeat the pairing method mentioned above.

The MOTOR/B/C/D/E buttons on the main device are for pairing with the MOTOR/B/C/D/E buttons on five other subdevices. After pairing, press Corresponding pairing buttons of main device to talk with other five subdevices.