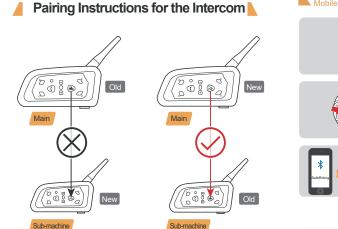

#### Attentions

1. Please use the standard charger to ensure the battery life.

2. To prevent V6C from rain and water, the headset should be fully inserted in.

\* When the old version of the machine is used as the main machine, it cannot be successfully paired with the new version of the machine. The new version of the machine must be used as the main machine to successfully pair with the old version of the machine.