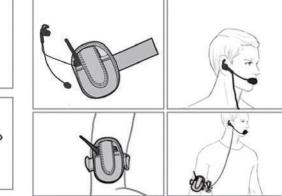

#### Attentions

1. Please use the standard charger to ensure the battery life.

2. To prevent V6C from rain and water, the headset should be fully inserted in.

\* When the old version of the machine is used as the main machine, it cannot be successfully paired with the new version of the machine. The new version of the machine must be used as the main machine to successfully pair with the old version of the machine.