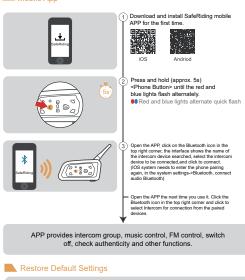

Mobile App

Press and hold both <8 button> and <Phone button> for about 2s, the red light flashes 3 times quickly to delete the pairing record, and then the intercom will automatically power on again. 3 Quick Flashes 3 TDD LPS