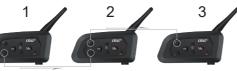

### **Packing includes**

Two-way intercom pairing Step 1:First pair device 1 with device 2 as above.

Step 1: First pair device 1 with device 2 as above. Step 2: Pair Key A of device 1 with Key A of device 2. Pair Key B of device 2 with Key B of device 3, pairing successful, both device will flash blue light at same time.

EJEAS®

-

Step 3:Look whether device 1 is in intercom status, press Key A of device 1 if not Several seconds later all three device are in intercom status.

## Intercom pairing instruction

Two-way intercom pairing Step 1:Press Motor Key of Device 1 and 2, now both intercoms flicker blue light. Step 2: ress both Key A of device 1 and 2 till indicator light flicker between red and blue, then release. Step 3:Press Key A of device 1 for 1 second to search device 2.After 2-5 seconds, two device will all blue light flash in same frequency. Now two devices are pairing successful.

Step 4: Just press Key A of device 1, you can enter intercom status.