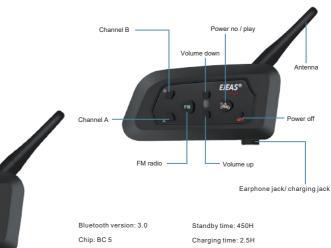

## About the host

Battery capacity: 850mAh

Charge and discharge times:500

Operating voltage: 3.3V-4.2V

Battery type: Polymer

Talk time: 12H

# **Packing includes**

Speaker power: 0.25W

Waterproof rating: 5 level

Operating temperature range: -10° to +45°

(Suitable working environment temperature)

Charging specifications: 3.5mm Round hole Charging

## Charge/audio output port schematic

Audio output port on the bottom. It connect with earphone, or connect with host charging port When using insert the single earphone plug into the host's audio output port

### Charge the host

The audio output port of the host (headphone jack) is also the charging port of the host, and only needs to connect the charger through the port and connect it to the power source to charge the host

## Turn on the host

Press the motorcycle button for about 2 seconds, then the red light goes on.Release when the blue light flashes, it enters into on mode