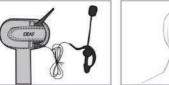

# **Packing includes**

Speaker power: 0.25W

Waterproof rating: 5 level

Operating temperature range: -10° to +45°

(Suitable working environment temperature)

Charging specifications: 3.5mm Round hole Charging

## Charge/audio output port schematic

Audio output port on the bottom. It connect with earphone, or connect with host charging port When using insert the single earphone plug into the host's audio output port