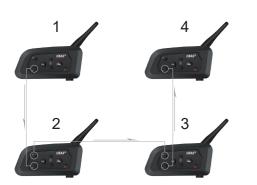

## Four-way intercom pairing

To clear, mark 4pcs intercom into 1,2,3,4 as below figure

Step 1:First Pair device 1 with device 2,press Motor button of device 1 and 2 till the blue light flash. Then press Key A of device 1 and Key B of device 2 till the indicator flicker between red and blue. Press Key A of device 1 for 1 s to search device 2.After 2-5 seconds,two device will all blue light flash in same frequency. Just press Key A of device 1,two device pair successful. tep 2:Same way to pair device 3 with device 4.

Step 3: Pair device 2 with device 3.Same as Two-Intercom pairing.Use Key A of both device.

Step 4:After connecting successful,press Key A of device 1, around 5s later,device 1,2,3 can enter intercom,press Key A of device 4 then,4-way intercom pairing is completed.

Remark:Do not touch any button of device in case of jumping out intercom channel.

No need to repair after reusing.Just press intercom button to switch talking according to marks. Method as below:

Press Motor button of 4 device to turn on, then press Key A of device 1, 5s later to press Key A of device 4.