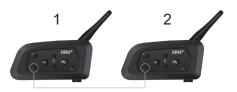

## Four-way intercom pairing

To clear, mark 4pcs intercom into 1,2,3,4 as below figure

Step 1:First Pair device 1 with device 2,press Motor button of device 1 and 2 till the blue light flash. Then press Key A of device 1 and Key B of device 2 till the indicator flicker between red and blue. Press Key A of device 1 for 1 s to search device 2.After 2-5 seconds,two device will all blue light flash in same frequency. Just press Key A of device 1,two device pair successful. tep 2:Same way to pair device 3 with device 4.

Step 3: Pair device 2 with device 3.Same as Two-Intercom pairing.Use Key A of both device.

Step 4:After connecting successful,press Key A of device 1, around 5s later,device 1,2,3 can enter intercom,press Key A of device 4 then,4-way intercom pairing is completed.

Remark:Do not touch any button of device in case of jumping out intercom channel.

No need to repair after reusing.Just press intercom button to switch talking according to marks. Method as below:

Press Motor button of 4 device to turn on, then press Key A of device 1, 5s later to press Key A of device 4.