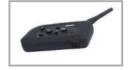

## Four-way intercom pairing

To clear, mark 4pcs intercom into 1,2,3,4 as below figure

Step 1:First Pair device 1 with device 2,press Motor button of device 1 and 2 till the blue light flash. Then press Key A of device 1 and Key B of device 2 till the indicator flicker between red and blue. Press Key A of device 1 for 1 s to search device 2.After 2-5 seconds,two device will all blue light flash in same frequency. Just press Key A of device 1,two device pair successful. tep 2:Same way to pair device 3 with device 4.

Step 3: Pair device 2 with device 3.Same as Two-Intercom pairing.Use Key A of both device.

Step 4:After connecting successful,press Key A of device 1, around 5s later,device 1,2,3 can enter intercom,press Key A of device 4 then,4-way intercom pairing is completed.

Remark:Do not touch any button of device in case of jumping out intercom channel.

No need to repair after reusing.Just press intercom button to switch talking according to marks. Method as below:

Press Motor button of 4 device to turn on, then press Key A of device 1, 5s later to press Key A of device 4.

## Intercom pairing instruction

Two-way intercom pairing Step 1:Press Motor Key of Device 1 and 2, now both intercoms flicker blue light. Step 2: ress both Key A of device 1 and 2 till indicator light flicker between red and blue, then release. Step 3:Press Key A of device 1 for 1 second to search device 2.After 2-5 seconds, two device will all blue light flash in same frequency. Now two devices are pairing successful.

Step 4: Just press Key A of device 1, you can enter intercom status.