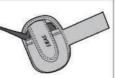

## Charge/audio output port schematic

Audio output port on the bottom. It connect with earphone, or connect with host charging port When using insert the single earphone plug into the host's audio output port

### Charge the host

The audio output port of the host (headphone jack) is also the charging port of the host, and only needs to connect the charger through the port and connect it to the power source to charge the host