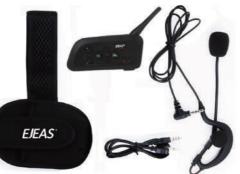

ny button of device in case of jumping out intercom channel.

No need to repair after reusing.Just press intercom button to switch talking according to marks. Method as below:

Press Motor button of 4 device to turn on, then press Key A of device 1, 5s later to press Key A of device 4.



### **Packing includes**

Two-way intercom pairing Step 1:First pair device 1 with device 2 as above.

Step 1: First pair device 1 with device 2 as above. Step 2: Pair Key A of device 1 with Key A of device 2. Pair Key B of device 2 with Key B of device 3, pairing successful, both device will flash blue light at same time.

EJEAS®

-

Step 3:Look whether device 1 is in intercom status, press Key A of device 1 if not Several seconds later all three device are in intercom status.



# **Packing includes**





Speaker power: 0.25W

Waterproof rating: 5 level

Operating temperature range: -10° to +45°

(Suitable working environment temperature)

Charging specifications: 3.5mm Round hole Charging





## Charge/audio output port schematic





Audio output port on the bottom. It connect with earphone, or connect with host charging port When using insert the single earphone plug into the host's audio output port

### Charge the host

The audio output port of the host (headphone jack) is also the charging port of the host, and only needs to connect the charger through the port and connect it to the power source to charge the host

## Turn on the host

Press the motorcycle button for about 2 seconds, then the red light goes on.Release when the blue light flashes, it enters into on mode

## Interc